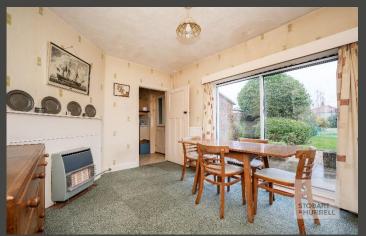

Retaining many original features, including stained glass windows and fireplaces, the property enters into an entrance hallway where separate internal doors lead into two spacious reception rooms, both with bay windows, the dining area with an adjoining snug or music room and the lounge with an adjoining lean to. A further door from the hallway leads into a breakfast room and through to a kitchen with a separate utility. To the first floor there is a family bathroom with a separate W.C, a study or fourth bedroom and three further bedrooms, two of which benefit from bay windows.