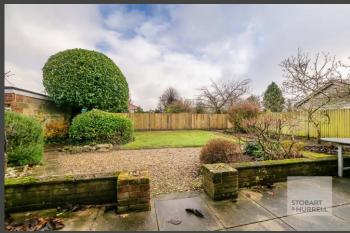

Set well back from the road, the property is approached over a shingle driveway providing ample off-road parkin and access to an easy to maintain front garden and a double garage. To the rear of the property a paved terrace extends away to an enclosed lawn garden bordered by flower beds and mature shrubs.