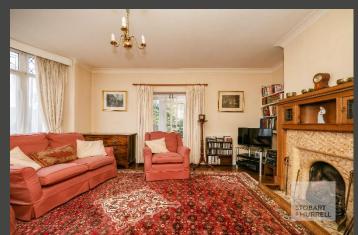

Retaining many original features, including stained glass windows and fireplaces, the property enters into an entrance hallway where separate internal doors lead into two spacious reception rooms, both with bay windows, the dining area with an adjoining snug or music room and the lounge with an adjoining lean to. A further door from the hallway leads into a breakfast room and through to a kitchen with a separate utility. To the first floor there is a family bathroom with a separate W.C, a study or fourth bedroom and three further bedrooms, two of which benefit from bay windows.