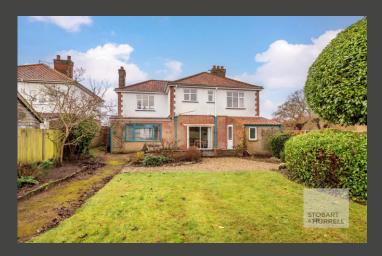

Set well back from the road, the property is approached over a shingle driveway providing ample off-road parkin and access to an easy to maintain front garden and a double garage. To the rear of the property a paved terrace extends away to an enclosed lawn garden bordered by flower beds and mature shrubs.

Retaining many original features, including stained glass windows and fireplaces, the property enters into an entrance hallway where separate internal doors lead into two spacious reception rooms, both with bay windows, the dining area with an adjoining snug or music room and the lounge with an adjoining lean to. A further door from the hallway leads into a breakfast room and through to a kitchen with a separate utility. To the first floor there is a family bathroom with a separate W.C, a study or fourth bedroom and three further bedrooms, two of which benefit from bay windows.