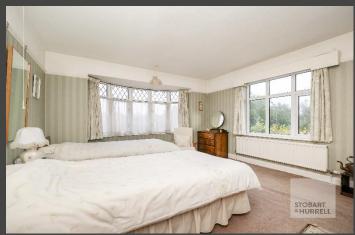

Retaining many original features, including stained glass windows and fireplaces, the property enters into an entrance hallway where separate internal doors lead into two spacious reception rooms, both with bay windows, the dining area with an adjoining snug or music room and the lounge with an adjoining lean to. A further door from the hallway leads into a breakfast room and through to a kitchen with a separate utility. To the first floor there is a family bathroom with a separate W.C, a study or fourth bedroom and three further bedrooms, two of which benefit from bay windows.