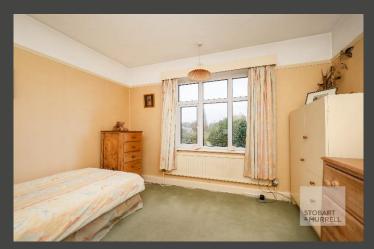

Retaining many original features, including stained glass windows and fireplaces, the property enters into an entrance hallway where separate internal doors lead into two spacious reception rooms, both with bay windows, the dining area with an adjoining snug or music room and the lounge with an adjoining lean to. A further door from the hallway leads into a breakfast room and through to a kitchen with a separate utility. To the first floor there is a family bathroom with a separate W.C, a study or fourth bedroom and three further bedrooms, two of which benefit from bay windows.