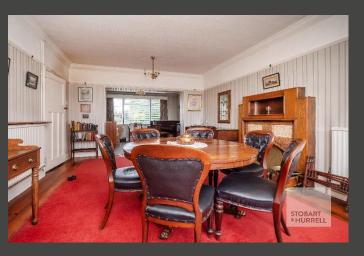

Retaining many original features, including stained glass windows and fireplaces, the property enters into an entrance hallway where separate internal doors lead into two spacious reception rooms, both with bay windows, the dining area with an adjoining snug or music room and the lounge with an adjoining lean to. A further door from the hallway leads into a breakfast room and through to a kitchen with a separate utility. To the first floor there is a family bathroom with a separate W.C, a study or fourth bedroom and three further bedrooms, two of which benefit from bay windows.