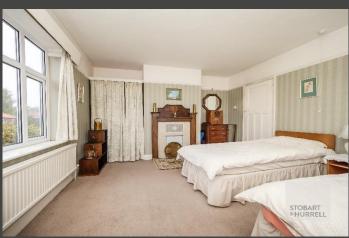

Retaining many original features, including stained glass windows and fireplaces, the property enters into an entrance hallway where separate internal doors lead into two spacious reception rooms, both with bay windows, the dining area with an adjoining snug or music room and the lounge with an adjoining lean to. A further door from the hallway leads into a breakfast room and through to a kitchen with a separate utility. To the first floor there is a family bathroom with a separate W.C, a study or fourth bedroom and three further bedrooms, two of which benefit from bay windows.