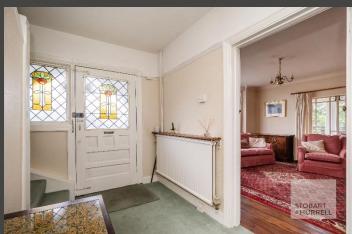

Retaining many original features, including stained glass windows and fireplaces, the property enters into an entrance hallway where separate internal doors lead into two spacious reception rooms, both with bay windows, the dining area with an adjoining snug or music room and the lounge with an adjoining lean to. A further door from the hallway leads into a breakfast room and through to a kitchen with a separate utility. To the first floor there is a family bathroom with a separate W.C, a study or fourth bedroom and three further bedrooms, two of which benefit from bay windows.