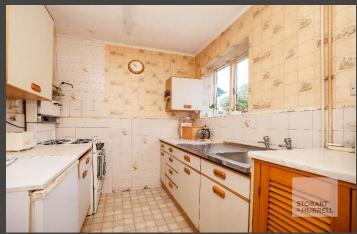

Retaining many original features, including stained glass windows and fireplaces, the property enters into an entrance hallway where separate internal doors lead into two spacious reception rooms, both with bay windows, the dining area with an adjoining snug or music room and the lounge with an adjoining lean to. A further door from the hallway leads into a breakfast room and through to a kitchen with a separate utility. To the first floor there is a family bathroom with a separate W.C, a study or fourth bedroom and three further bedrooms, two of which benefit from bay windows.