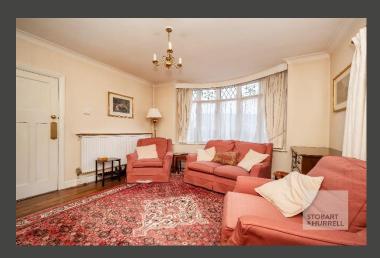

Retaining many original features, including stained glass windows and fireplaces, the property enters into an entrance hallway where separate internal doors lead into two spacious reception rooms, both with bay windows, the dining area with an adjoining snug or music room and the lounge with an adjoining lean to. A further door from the hallway leads into a breakfast room and through to a kitchen with a separate utility. To the first floor there is a family bathroom with a separate W.C, a study or fourth bedroom and three further bedrooms, two of which benefit from bay windows.