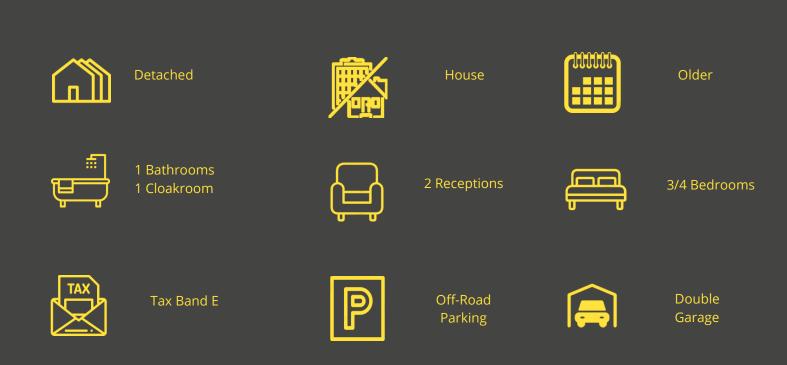

Set well back from the road, the property is approached over a shingle driveway providing ample off-road parkin and access to an easy to maintain front garden and a double garage. To the rear of the property a paved terrace extends away to an enclosed lawn garden bordered by flower beds and mature shrubs.

Retaining many original features, including stained glass windows and fireplaces, the property enters into an entrance hallway where separate internal doors lead into two spacious reception rooms, both with bay windows, the dining area with an adjoining snug or music room and the lounge with an adjoining lean to. A further door from the hallway leads into a breakfast room and through to a kitchen with a separate utility. To the first floor there is a family bathroom with a separate W.C, a study or fourth bedroom and three further bedrooms, two of which benefit from bay windows.